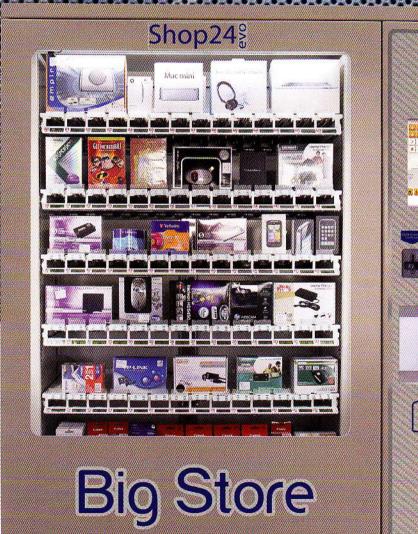

## **Big Store features:**

- · Modular storage with configurable transport system in three dimensions without using any power tool.
- · Lighting of products by a high efficiency LED system.
- Automatic withdrawal system with mobile belt, optical system and radio frequency detection.
- Product identification system with radio frequency reading for the absolute control of products for sale even in case of loading mistakes.
- Internal storage for the collection of products for those not withdrawn or returned, such as empty cartridges or books.
- · Fidelity card to identify the user with personalized awards and bonus.
- · Credit card reader with prepaid system, banknote / coin reader and change giver.
- · Web chat with camera, microphone and speakers to interact directly with the manager / owner of the distributor.
- · ATM Withdrawal / Restitution with double safety system.
- · Industrial computer with hard disk.
- · Touch screen with the latest infrared technology.
- · Electronic opening of the loading door, to know when and for how long did the loading operation.
- Remote system for the management of the dispenser, sales check, warehouse stock, temperatures and logistics.
- · Spotlights placed above the distributor.