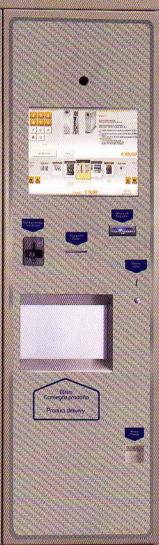

## **Big Store**

Vending machine of last generation that allows the sale, in complete safety, of products with a high value thanks to a robotic system and a touchscreen, enabling the visualization of all data objects offered for sale, with added images, descriptions and video.

## **Big Store features:**

- · Modular storage with configurable transport system in three dimensions without using any power tool.
- · Lighting of products by a high efficiency LED system.
- Automatic withdrawal system with mobile belt, optical system and radio frequency detection.
- Product identification system with radio frequency reading for the absolute control of products for sale even in case of loading mistakes.
- Internal storage for the collection of products for those not withdrawn or returned, such as empty cartridges or books.
- · Fidelity card to identify the user with personalized awards and bonus.
- · Credit card reader with prepaid system, banknote / coin reader and change giver.
- · Web chat with camera, microphone and speakers to interact directly with the manager / owner of the distributor.
- · ATM Withdrawal / Restitution with double safety system.
- · Industrial computer with hard disk.
- · Touch screen with the latest infrared technology.
- · Electronic opening of the loading door, to know when and for how long did the loading operation.
- Remote system for the management of the dispenser, sales check, warehouse stock, temperatures and logistics.
- · Spotlights placed above the distributor.