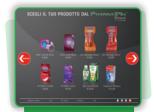

## An additional retail space available 24h/24h

Monitor touch screen

**Payment** by credit card

Robotic arm

Payment in banknotes

€5.00 PRESERVATIVI DUREX 6 PEZZI

Payment in coins

## Electronic graphic display

that indicates the price the possibility to see the price per kilogram or per liter and the description of the product. You can set different price lists so that the product price changes automatically according to the time slot.