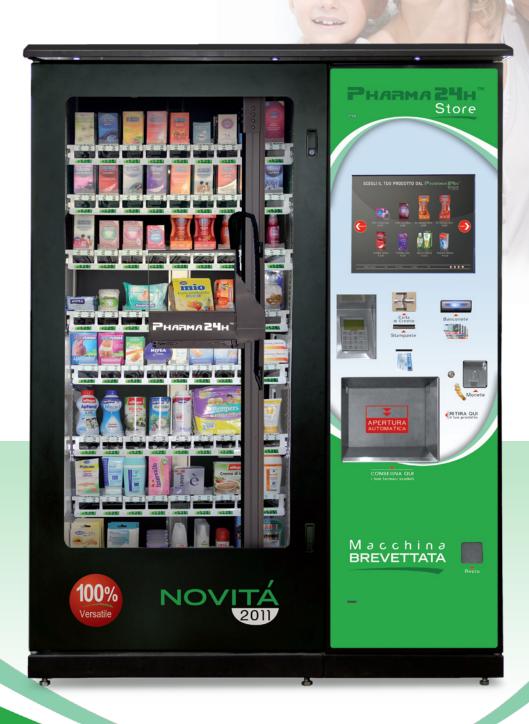

## PHARMA 24HT

The parapharmaceuticals available 24h/24h

**NEW VENDING**MACHINE

**HIGH-CAPACITY STORAGE** 

## An additional retail space available 24h/24h

Monitor touch screen

**Payment** by credit card

Robotic arm

Payment in banknotes

€5.00 PRESERVATIVI DUREX 6 PEZZI

Payment in coins

## Electronic graphic display

that indicates the price the possibility to see the price per kilogram or per liter and the description of the product. You can set different price lists so that the product price changes automatically according to the time slot.

High brightness LED with low power consumption

Product withdrawal facilitated at higher hight

Store

Rest in coins and notes

MAGEX® produces certified quality system by

MAGEX Srl

**PATENT PENDING** VI2010A000343